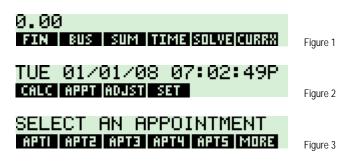

#### Alarms on the HP 17bll+

The HP 17bII+ has a built-in clock that can be used to set alarms, called appointments. These abilities are accessible by pressing the **IMME** menu label and then pressing **IMMME** as shown in figures 1 and 2 below. The HP 17bll+ then displays the set of menu labels for appointments as shown in figure 3.